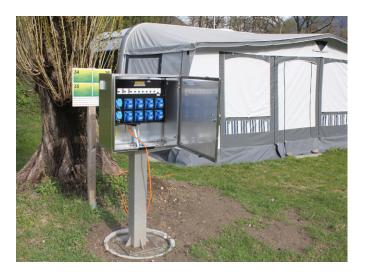

## Power columns on the Bellinzona camping site

Old distribution boxes are replaced by new GIFAS distribution boxes with a water connection

**Customer/installation engineer:** Camping Bellinzona Leonardi **Requirement:** New long-lasting distribution boxes

Solution: GIFAS camping power columns with a water connection

Item no.:187348Quantity:9Areas of application:Campsite

## Starting situation

The owner had several old distribution boxes on the camping site with a defective housing and equipment which no longer met the standard. He therefore went online in search of camping distribution boxes and stumbled on the GIFAS power distribution boxes. The requirement was for each tenant or tourist to have the possibility of using a nearby water and electric power supply. The decision was therefore made to opt for camping distribution boxes which can be fitted to customer requirements.

## **Customer benefits**

- integrated meter for simple recording of the power consumption
- power column combined with a water connection
- camping distribution boxes made of high-grade stainless steel provide a reliable electric power supply for mobile homes and caravans.
- the rugged design of the power column offers protection against vandalism and unauthorised electricity procurement and is also resistant to extreme weather conditions.